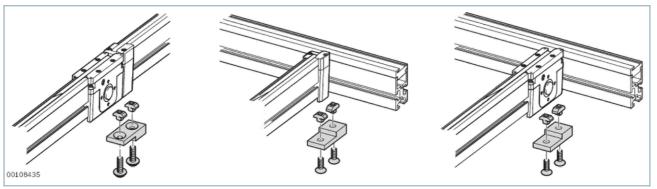

# Product description

Connection kit for installing the belt section BS 1/T between two sections ST 1. The height difference in the conveying level between the longitudinal and transverse section is dh = 4.4 mm.

A connection kit can also be used to join two belt sections BS 1/.. together on the front side.

BS1 ... BS1 EQ1 ... BS1

Stop rail for EQ 1/TR, EQ 1/T, EQ 1/TE and HQ 1/U. It stops the workpiece pallet on entering the longitudinal section.