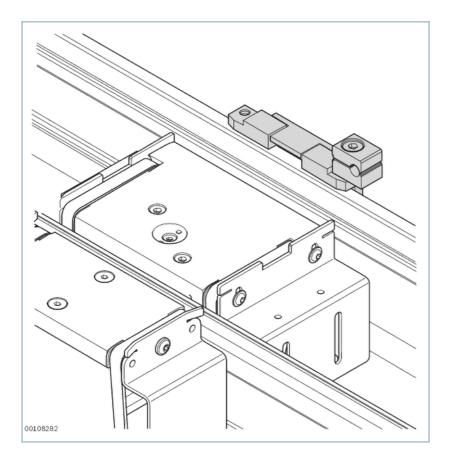

A connection kit can also be used to join two belt sections BS 1/.. together on the front side.

BS1 ... BS1 EQ1 ... BS1

Stop rail for EQ 1/TR, EQ 1/T, EQ 1/TE and HQ 1/U. It stops the workpiece pallet on entering the longitudinal section.