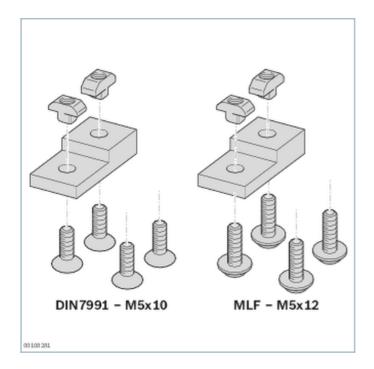

## Ordering codes

|                     | No.        |
|---------------------|------------|
| Connection kit BS 1 | 3842530095 |
| Stop rail AL 1      | 3842513396 |