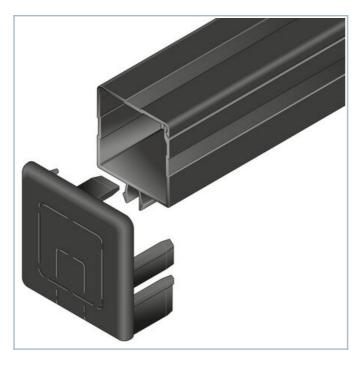

### Cable duct, plastic

Cable duct for routing electrical lines

- Captive cover
- Really easy to access
- Large usable volume
- Simple, fast assembly just clips into the 10 mm slot
- Cover cap for sealing the cable duct with pre-punched holes for running cables through
- VDE certified
- An ESD-conductive connection made of plastic between the profile and the cable duct must be ensured by a suitable design solution, e.g. screw

#### Cover cap for cable duct 40x20, N10

#### Cover cap for cable duct 40x40, N10

Dimensions 5/6

### Cover cap for cable duct 45x45, N10