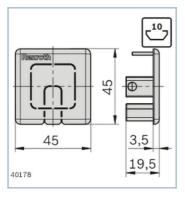

P, signal gray  |  |  |  |
| 3842532363 | PVC; black       |  |  |  |
| 3842535921 | PA; black        |  |  |  |
| 3842523014 | PVC; black       |  |  |  |
| 3842535676 | PA; black        |  |  |  |
| 3842549894 | PVC; signal gray |  |  |  |
| 3842549895 | PVC; black; ESD  |  |  |  |
| 3842549896 | PVC; signal gray |  |  |  |
| 3842549897 | PVC; black; ESD  |  |  |  |
| 3842551004 | PP, signal gray  |  |  |  |
| 3842551005 | PP; black; ESD   |  |  |  |
| 3842551006 | PP, signal gray  |  |  |  |
| 3842551007 | PP; black; ESD   |  |  |  |

### Dimensions

#### Cable duct 40x20



Dimensions 4/6

#### Cover cap for cable duct 40x20, N10



#### Cable duct 40x40



#### Cover cap for cable duct 40x40, N10





Dimensions 5/6

#### Cable duct 45x45



### Cover cap for cable duct 45x45, N10





## Delivery notes

# Scope of delivery

| Cable duct 40x20, N10, black                     |                                 |  |  |  |
|--------------------------------------------------|---------------------------------|--|--|--|
| Cover cap for cable duct 40x20, N10, black       | Cover cap incl. fastening screw |  |  |  |
| Cable duct 40x20, N10, signal gray               |                                 |  |  |  |
| Cover cap for cable duct 40x20, N10, signal gray | Cover cap incl. fastening screw |  |  |  |
| Cable duct 40x40, N10, black                     |                                 |  |  |  |
| Cover cap for cable duct 40x40, N10              | Cover cap incl. fastening screw |  |  |  |
| Cable duct 45x45, N10, black                     |                                 |