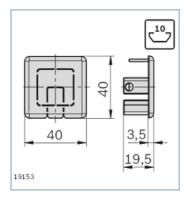

PP; black; ESD   |  |  |  |
| 3842557443 | PVC; signal gray |  |  |  |
| 3842557444 | PP, signal gray  |  |  |  |
| 3842532363 | PVC; black       |  |  |  |
| 3842535921 | PA; black        |  |  |  |
| 3842523014 | PVC; black       |  |  |  |
| 3842535676 | PA; black        |  |  |  |
| 3842549894 | PVC; signal gray |  |  |  |
| 3842549895 | PVC; black; ESD  |  |  |  |
| 3842549896 | PVC; signal gray |  |  |  |
| 3842549897 | PVC; black; ESD  |  |  |  |
| 3842551004 | PP, signal gray  |  |  |  |
| 3842551005 | PP; black; ESD   |  |  |  |
| 3842551006 | PP, signal gray  |  |  |  |
| 3842551007 | PP; black; ESD   |  |  |  |

### Dimensions

#### Cable duct 40x20



Dimensions 4/6

#### Cover cap for cable duct 40x20, N10



#### Cable duct 40x40



#### Cover cap for cable duct 40x40, N10





Dimensions 5/6

#### Cable duct 45x45



### Cover cap for cable duct 45x45, N10





## Delivery notes

# Scope of delivery

| Cable duct 40x20, N10, black                     |                                 |  |  |  |
|--------------------------------------------------|---------------------------------|--|--|--|
| Cover cap for cable duct 40x20, N10, black       | Cover cap incl. fastening screw |  |  |  |
| Cable duct 40x20, N10, signal gray               |                                 |  |  |  |
| Cover cap for cable duct 40x20, N10, signal gray | Cover cap incl. fastening screw |  |  |  |
| Cable duct 40x40, N10, black                     |                                 |  |  |  |
| Cover cap for cable duct 40x40, N10              | Cover cap incl. fastening screw |  |  |