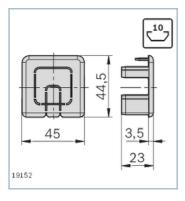

PP, signal gray  |  |  |  |
| 3842532363 | PVC; black       |  |  |  |
| 3842535921 | PA; black        |  |  |  |
| 3842523014 | PVC; black       |  |  |  |
| 3842535676 | PA; black        |  |  |  |
| 3842549894 | PVC; signal gray |  |  |  |
| 3842549895 | PVC; black; ESD  |  |  |  |
| 3842549896 | PVC; signal gray |  |  |  |
| 3842549897 | PVC; black; ESD  |  |  |  |
| 3842551004 | PP, signal gray  |  |  |  |
| 3842551005 | PP; black; ESD   |  |  |  |
| 3842551006 | PP, signal gray  |  |  |  |
| 3842551007 | PP; black; ESD   |  |  |  |

### Dimensions

#### Cable duct 40x20



Dimensions 4/6

#### Cover cap for cable duct 40x20, N10



#### Cable duct 40x40



#### Cover cap for cable duct 40x40, N10





Dimensions 5/6

#### Cable duct 45x45



### Cover cap for cable duct 45x45, N10





## Delivery notes

# Scope of delivery

| Cable duct 40x20, N10, black                     |                                 |  |  |  |
|--------------------------------------------------|---------------------------------|--|--|--|
| Cover cap for cable duct 40x20, N10, black       | Cover cap incl. fastening screw |  |  |  |
| Cable duct 40x20, N10, signal gray               |                                 |  |  |  |
| Cover cap for cable duct 40x20, N10, signal gray | Cover cap incl. fastening screw |  |  |  |
| Cable duct 40x40, N10, black                     |                                 |  |  |  |
| Cover cap for cable duct 40x40, N10              | Cover cap incl. fastening screw |  |  |  |
| Cable duct 45x45, N10, black                     |