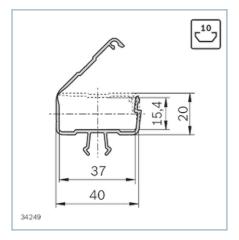

Material         |  |  |  |
|------------|------------------|--|--|--|
| 3842555670 | PVC; black; ESD  |  |  |  |
| 3842555671 | PP; black; ESD   |  |  |  |
| 3842557443 | PVC; signal gray |  |  |  |
| 3842557444 | PP, signal gray  |  |  |  |
| 3842532363 | PVC; black       |  |  |  |
| 3842535921 | PA; black        |  |  |  |
| 3842523014 | PVC; black       |  |  |  |
| 3842535676 | PA; black        |  |  |  |
| 3842549894 | PVC; signal gray |  |  |  |
| 3842549895 | PVC; black; ESD  |  |  |  |
| 3842549896 | PVC; signal gray |  |  |  |
| 3842549897 | PVC; black; ESD  |  |  |  |
| 3842551004 | PP, signal gray  |  |  |  |
| 3842551005 | PP; black; ESD   |  |  |  |
| 3842551006 | PP, signal gray  |  |  |  |
| 3842551007 | PP; black; ESD   |  |  |  |

### Dimensions

#### Cable duct 40x20



Dimensions 4/6

#### Cover cap for cable duct 40x20, N10



#### Cable duct 40x40



#### Cover cap for cable duct 40x40, N10





Dimensions 5/6

#### Cable duct 45x45



### Cover cap for cable duct 45x45, N10





## Delivery notes

# Scope of delivery

| Cable duct 40x20, N10, black                     |                                 |  |  |  |
|--------------------------------------------------|---------------------------------|--|--|--|
| Cover cap for cable duct 40x20, N10, black       | Cover cap incl. fastening screw |  |  |  |
| Cable duct 40x20, N10, signal gray               |                                 |  |  |  |
| Cover cap for cable duct 40x20, N10, signal gray | Cover cap incl. fastening screw |  |  |  |
| Cable duct 40x40, N10, black                     |