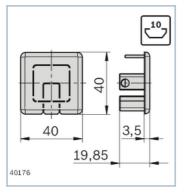

P; black; ESD   |  |  |  |
| 3842557443 | PVC; signal gray |  |  |  |
| 3842557444 | PP, signal gray  |  |  |  |
| 3842532363 | PVC; black       |  |  |  |
| 3842535921 | PA; black        |  |  |  |
| 3842523014 | PVC; black       |  |  |  |
| 3842535676 | PA; black        |  |  |  |
| 3842549894 | PVC; signal gray |  |  |  |
| 3842549895 | PVC; black; ESD  |  |  |  |
| 3842549896 | PVC; signal gray |  |  |  |
| 3842549897 | PVC; black; ESD  |  |  |  |
| 3842551004 | PP, signal gray  |  |  |  |
| 3842551005 | PP; black; ESD   |  |  |  |
| 3842551006 | PP, signal gray  |  |  |  |
| 3842551007 | PP; black; ESD   |  |  |  |

### Dimensions

#### Cable duct 40x20



Dimensions 4/6

#### Cover cap for cable duct 40x20, N10



#### Cable duct 40x40



#### Cover cap for cable duct 40x40, N10





Dimensions 5/6

#### Cable duct 45x45



### Cover cap for cable duct 45x45, N10





## Delivery notes

# Scope of delivery

| Cable duct 40x20, N10, black                     |                                 |  |  |  |
|--------------------------------------------------|---------------------------------|--|--|--|
| Cover cap for cable duct 40x20, N10, black       | Cover cap incl. fastening screw |  |  |  |
| Cable duct 40x20, N10, signal gray               |                                 |  |  |  |
| Cover cap for cable duct 40x20, N10, signal gray | Cover cap incl. fastening screw |  |  |  |
| Cable duct 40x40, N10, black                     |                                 |  |  |  |
| Cover cap for cable duct 40x40, N10              | Cover cap incl. fastening screw |  |  |  |