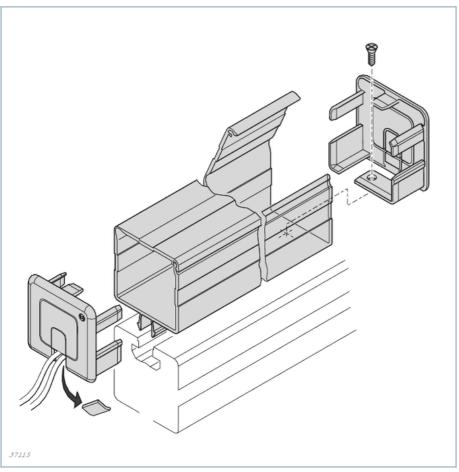

### Cable duct, plastic

Cable duct for routing electrical lines

- Captive cover
- Really easy to access
- Large usable volume
- Simple, fast assembly just clips into the 10 mm slot
- Cover cap for sealing the cable duct with pre-punched holes for running cables through
- VDE certified
- An ESD-conductive connection made of plastic between the profile and the cable duct must be ensured by a suitable design solution, e.g. screw

## Delivery notes

# Scope of delivery

| Cable duct 40x20, N10, black                     |                                 |  |  |  |
|--------------------------------------------------|---------------------------------|--|--|--|
| Cover cap for cable duct 40x20, N10, black       | Cover cap incl. fastening screw |  |  |  |
| Cable duct 40x20, N10, signal gray               |                                 |  |  |  |
| Cover cap for cable duct 40x20, N10, signal gray | Cover cap incl. fastening screw |  |  |  |
| Cable duct 40x40, N10, black                     |                                 |  |  |  |
| Cover cap for cable duct 40x40, N10              | Cover cap incl. fastening screw |  |  |  |
| Cable duct 45x45, N10, black                     |                                 |  |  |  |
| Cover cap for cable duct 45x45, N10              | Cover cap incl. fastening screw |  |  |  |
| Cable duct P40 signal gray                       |                                 |  |  |  |
| Cable duct P40 ESD                               |                                 |  |  |  |