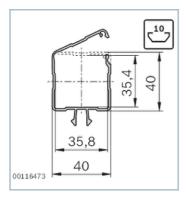

| PVC; black; ESD  |  |  |  |
| 3842555671 | PP; black; ESD   |  |  |  |
| 3842557443 | PVC; signal gray |  |  |  |
| 3842557444 | PP, signal gray  |  |  |  |
| 3842532363 | PVC; black       |  |  |  |
| 3842535921 | PA; black        |  |  |  |
| 3842523014 | PVC; black       |  |  |  |
| 3842535676 | PA; black        |  |  |  |
| 3842549894 | PVC; signal gray |  |  |  |
| 3842549895 | PVC; black; ESD  |  |  |  |
| 3842549896 | PVC; signal gray |  |  |  |
| 3842549897 | PVC; black; ESD  |  |  |  |
| 3842551004 | PP, signal gray  |  |  |  |
| 3842551005 | PP; black; ESD   |  |  |  |
| 3842551006 | PP, signal gray  |  |  |  |
| 3842551007 | PP; black; ESD   |  |  |  |

### Dimensions

#### Cable duct 40x20



Dimensions 4/6

#### Cover cap for cable duct 40x20, N10



#### Cable duct 40x40



#### Cover cap for cable duct 40x40, N10





Dimensions 5/6

#### Cable duct 45x45



### Cover cap for cable duct 45x45, N10





## Delivery notes

# Scope of delivery

| Cable duct 40x20, N10, black                     |                                 |  |  |  |
|--------------------------------------------------|---------------------------------|--|--|--|
| Cover cap for cable duct 40x20, N10, black       | Cover cap incl. fastening screw |  |  |  |
| Cable duct 40x20, N10, signal gray               |                                 |  |  |  |
| Cover cap for cable duct 40x20, N10, signal gray | Cover cap incl. fastening screw |  |  |  |
| Cable duct 40x40, N10, black                     |                                 |  |  |  |
| Cover cap for cable duct 40x40, N10