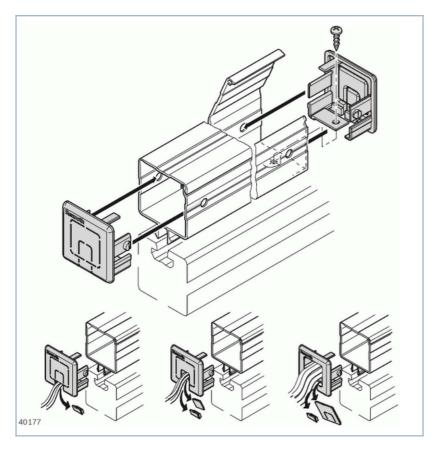

### Cable duct, plastic

Cable duct for routing electrical lines

- Captive cover
- Really easy to access
- Large usable volume
- Simple, fast assembly just clips into the 10 mm slot
- Cover cap for sealing the cable duct with pre-punched holes for running cables through
- VDE certified
- An ESD-conductive connection made of plastic between the profile and the cable duct must be ensured by a suitable design solution, e.g. screw

## Delivery notes

# Scope of delivery

| Cable duct 40x20, N10, black                     |                                 |  |  |  |
|--------------------------------------------------|---------------------------------|--|--|--|
| Cover cap for cable duct 40x20, N10, black       | Cover cap incl. fastening screw |  |  |  |
| Cable duct 40x20, N10, signal gray               |                                 |  |  |  |
| Cover cap for cable duct 40x20, N10, signal gray | Cover cap incl. fastening screw |  |  |  |
| Cable duct 40x40, N10, black                     |                                 |  |  |  |
| Cover cap for cable duct 40x40, N10              | Cover cap incl. fastening screw |  |  |  |
| Cable duct 45x45, N10, black                     |                                 |  |  |  |
| Cover cap for cable duct 45x45, N10              | Cover cap incl. fastening screw |  |  |  |
| Cable duct P40 signal gray                       |                                 |  |  |  |
| Cable duct P40 ESD                               |                                 |  |  |  |