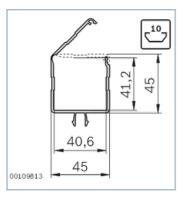

PVC; signal gray |  |  |  |
| 3842557444 | PP, signal gray  |  |  |  |
| 3842532363 | PVC; black       |  |  |  |
| 3842535921 | PA; black        |  |  |  |
| 3842523014 | PVC; black       |  |  |  |
| 3842535676 | PA; black        |  |  |  |
| 3842549894 | PVC; signal gray |  |  |  |
| 3842549895 | PVC; black; ESD  |  |  |  |
| 3842549896 | PVC; signal gray |  |  |  |
| 3842549897 | PVC; black; ESD  |  |  |  |
| 3842551004 | PP, signal gray  |  |  |  |
| 3842551005 | PP; black; ESD   |  |  |  |
| 3842551006 | PP, signal gray  |  |  |  |
| 3842551007 | PP; black; ESD   |  |  |  |

### Dimensions

#### Cable duct 40x20



Dimensions 4/6

#### Cover cap for cable duct 40x20, N10



#### Cable duct 40x40



#### Cover cap for cable duct 40x40, N10





Dimensions 5/6

#### Cable duct 45x45



### Cover cap for cable duct 45x45, N10





## Delivery notes

# Scope of delivery

| Cable duct 40x20, N10, black                     |                                 |  |  |  |
|--------------------------------------------------|---------------------------------|--|--|--|
| Cover cap for cable duct 40x20, N10, black       | Cover cap incl. fastening screw |  |  |  |
| Cable duct 40x20, N10, signal gray               |                                 |  |  |  |
| Cover cap for cable duct 40x20, N10, signal gray | Cover cap incl. fastening screw |  |  |  |
| Cable duct 40x40, N10, black                     |                                 |  |  |  |
| Cover cap for cable duct 40x40, N10              | Cover cap incl. fastening screw |  |  |  |
| Cable duct 45x45, N10, black