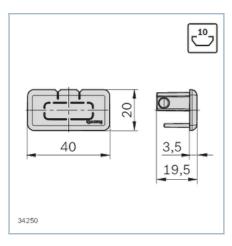

-|--|--|--|
| 3842555670 | PVC; black; ESD  |  |  |  |
| 3842555671 | PP; black; ESD   |  |  |  |
| 3842557443 | PVC; signal gray |  |  |  |
| 3842557444 | PP, signal gray  |  |  |  |
| 3842532363 | PVC; black       |  |  |  |
| 3842535921 | PA; black        |  |  |  |
| 3842523014 | PVC; black       |  |  |  |
| 3842535676 | PA; black        |  |  |  |
| 3842549894 | PVC; signal gray |  |  |  |
| 3842549895 | PVC; black; ESD  |  |  |  |
| 3842549896 | PVC; signal gray |  |  |  |
| 3842549897 | PVC; black; ESD  |  |  |  |
| 3842551004 | PP, signal gray  |  |  |  |
| 3842551005 | PP; black; ESD   |  |  |  |
| 3842551006 | PP, signal gray  |  |  |  |
| 3842551007 | PP; black; ESD   |  |  |  |

### Dimensions

#### Cable duct 40x20



Dimensions 4/6

#### Cover cap for cable duct 40x20, N10



#### Cable duct 40x40



#### Cover cap for cable duct 40x40, N10





Dimensions 5/6

#### Cable duct 45x45



### Cover cap for cable duct 45x45, N10





## Delivery notes

# Scope of delivery

| Cable duct 40x20, N10, black                     |                                 |  |  |  |
|--------------------------------------------------|---------------------------------|--|--|--|
| Cover cap for cable duct 40x20, N10, black       | Cover cap incl. fastening screw |  |  |  |
| Cable duct 40x20, N10, signal gray               |                                 |  |  |  |
| Cover cap for cable duct 40x20, N10, signal gray | Cover cap incl. fastening screw |  |  |  |
| Cable duct 40x40, N10, black                     |                                 |  |  |  |
| Cover cap for cable duc