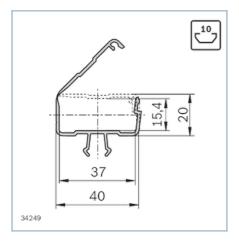

Material         |  |  |  |
|------------|------------------|--|--|--|
| 3842555670 | PVC; black; ESD  |  |  |  |
| 3842555671 | PP; black; ESD   |  |  |  |
| 3842557443 | PVC; signal gray |  |  |  |
| 3842557444 | PP, signal gray  |  |  |  |
| 3842532363 | PVC; black       |  |  |  |
| 3842535921 | PA; black        |  |  |  |
| 3842523014 | PVC; black       |  |  |  |
| 3842535676 | PA; black        |  |  |  |
| 3842549894 | PVC; signal gray |  |  |  |
| 3842549895 | PVC; black; ESD  |  |  |  |
| 3842549896 | PVC; signal gray |  |  |  |
| 3842549897 | PVC; black; ESD  |  |  |  |
| 3842551004 | PP, signal gray  |  |  |  |
| 3842551005 | PP; black; ESD   |  |  |  |
| 3842551006 | PP, signal gray  |  |  |  |
| 3842551007 | PP; black; ESD   |  |  |  |

### Dimensions

#### Cable duct 40x20



Dimensions 4/6

#### Cover cap for cable duct 40x20, N10



#### Cable duct 40x40



#### Cover cap for cable duct 40x40, N10





Dimensions 5/6

#### Cable duct 45x45



### Cover cap for cable duct 45x45, N10





## Delivery notes

# Scope of delivery

| Cable duct 40x20, N10, black                     |                                 |  |  |  |
|--------------------------------------------------|---------------------------------|--|--|--|
| Cover cap for cable duct 40x20, N10, black       | Cover cap incl. fastening screw |  |  |  |
| Cable duct 40x20, N10, signal gray               |                                 |  |  |  |
| Cover cap for cable duct 40x20, N10, signal gray | Cover cap incl. fastening screw |  |  |  |
| Cable duct 40x40, N10, black                     |