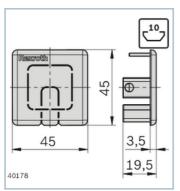

P, signal gray  |  |  |  |
| 3842532363 | PVC; black       |  |  |  |
| 3842535921 | PA; black        |  |  |  |
| 3842523014 | PVC; black       |  |  |  |
| 3842535676 | PA; black        |  |  |  |
| 3842549894 | PVC; signal gray |  |  |  |
| 3842549895 | PVC; black; ESD  |  |  |  |
| 3842549896 | PVC; signal gray |  |  |  |
| 3842549897 | PVC; black; ESD  |  |  |  |
| 3842551004 | PP, signal gray  |  |  |  |
| 3842551005 | PP; black; ESD   |  |  |  |
| 3842551006 | PP, signal gray  |  |  |  |
| 3842551007 | PP; black; ESD   |  |  |  |

### Dimensions

#### Cable duct 40x20



Dimensions 4/6

#### Cover cap for cable duct 40x20, N10



#### Cable duct 40x40



#### Cover cap for cable duct 40x40, N10





Dimensions 5/6

#### Cable duct 45x45



### Cover cap for cable duct 45x45, N10





## Delivery notes

# Scope of delivery

| Cable duct 40x20, N10, black                     |                                 |  |  |  |
|--------------------------------------------------|---------------------------------|--|--|--|
| Cover cap for cable duct 40x20, N10, black       | Cover cap incl. fastening screw |  |  |  |
| Cable duct 40x20, N10, signal gray               |                                 |  |  |  |
| Cover cap for cable duct 40x20, N10, signal gray | Cover cap incl. fastening screw |  |  |  |
| Cable duct 40x40, N10, black                     |                                 |  |  |  |
| Cover cap for cable duct 40x40, N10              | Cover cap incl. fastening screw |  |  |  |
| Cable duct 45x45, N10, black                     |                                 |