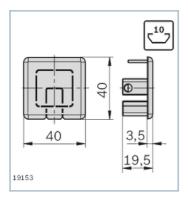

PP; black; ESD   |  |  |  |
| 3842557443 | PVC; signal gray |  |  |  |
| 3842557444 | PP, signal gray  |  |  |  |
| 3842532363 | PVC; black       |  |  |  |
| 3842535921 | PA; black        |  |  |  |
| 3842523014 | PVC; black       |  |  |  |
| 3842535676 | PA; black        |  |  |  |
| 3842549894 | PVC; signal gray |  |  |  |
| 3842549895 | PVC; black; ESD  |  |  |  |
| 3842549896 | PVC; signal gray |  |  |  |
| 3842549897 | PVC; black; ESD  |  |  |  |
| 3842551004 | PP, signal gray  |  |  |  |
| 3842551005 | PP; black; ESD   |  |  |  |
| 3842551006 | PP, signal gray  |  |  |  |
| 3842551007 | PP; black; ESD   |  |  |  |

### Dimensions

#### Cable duct 40x20



Dimensions 4/6

#### Cover cap for cable duct 40x20, N10



#### Cable duct 40x40



#### Cover cap for cable duct 40x40, N10





Dimensions 5/6

#### Cable duct 45x45



### Cover cap for cable duct 45x45, N10





## Delivery notes

# Scope of delivery

| Cable duct 40x20, N10, black                     |                                 |  |  |  |
|--------------------------------------------------|---------------------------------|--|--|--|
| Cover cap for cable duct 40x20, N10, black       | Cover cap incl. fastening screw |  |  |  |
| Cable duct 40x20, N10, signal gray               |                                 |  |  |  |
| Cover cap for cable duct 40x20, N10, signal gray | Cover cap incl. fastening screw |  |  |  |
| Cable duct 40x40, N10, black                     |                                 |  |  |  |
| Cover cap for cable duct 40x40, N10              | Cover cap incl. fastening screw |  |  |