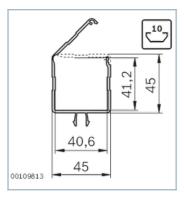

PVC; signal gray |  |  |  |
| 3842557444 | PP, signal gray  |  |  |  |
| 3842532363 | PVC; black       |  |  |  |
| 3842535921 | PA; black        |  |  |  |
| 3842523014 | PVC; black       |  |  |  |
| 3842535676 | PA; black        |  |  |  |
| 3842549894 | PVC; signal gray |  |  |  |
| 3842549895 | PVC; black; ESD  |  |  |  |
| 3842549896 | PVC; signal gray |  |  |  |
| 3842549897 | PVC; black; ESD  |  |  |  |
| 3842551004 | PP, signal gray  |  |  |  |
| 3842551005 | PP; black; ESD   |  |  |  |
| 3842551006 | PP, signal gray  |  |  |  |
| 3842551007 | PP; black; ESD   |  |  |  |

### Dimensions

#### Cable duct 40x20



Dimensions 4/6

#### Cover cap for cable duct 40x20, N10



#### Cable duct 40x40



#### Cover cap for cable duct 40x40, N10





Dimensions 5/6

#### Cable duct 45x45



### Cover cap for cable duct 45x45, N10





## Delivery notes

# Scope of delivery

| Cable duct 40x20, N10, black                     |                                 |  |  |  |
|--------------------------------------------------|---------------------------------|--|--|--|
| Cover cap for cable duct 40x20, N10, black       | Cover cap incl. fastening screw |  |  |  |
| Cable duct 40x20, N10, signal gray               |                                 |  |  |  |
| Cover cap for cable duct 40x20, N10, signal gray | Cover cap incl. fastening screw |  |  |  |
| Cable duct 40x40, N10, black                     |                                 |  |  |  |
| Cover cap for cable duct 40x40, N10              | Cover cap incl. fastening screw |  |  |  |
| Cable duct 45x45, N10, black