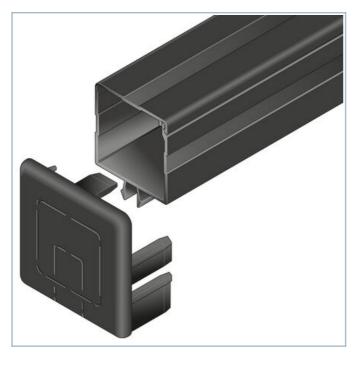

#### Cover cap for cable duct 40x20, N10

#### Cover cap for cable duct 40x40, N10

Dimensions 5/6

### Cover cap for cable duct 45x45, N10