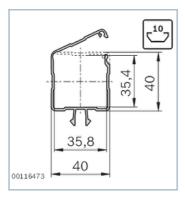

| PVC; black; ESD  |  |  |  |
| 3842555671 | PP; black; ESD   |  |  |  |
| 3842557443 | PVC; signal gray |  |  |  |
| 3842557444 | PP, signal gray  |  |  |  |
| 3842532363 | PVC; black       |  |  |  |
| 3842535921 | PA; black        |  |  |  |
| 3842523014 | PVC; black       |  |  |  |
| 3842535676 | PA; black        |  |  |  |
| 3842549894 | PVC; signal gray |  |  |  |
| 3842549895 | PVC; black; ESD  |  |  |  |
| 3842549896 | PVC; signal gray |  |  |  |
| 3842549897 | PVC; black; ESD  |  |  |  |
| 3842551004 | PP, signal gray  |  |  |  |
| 3842551005 | PP; black; ESD   |  |  |  |
| 3842551006 | PP, signal gray  |  |  |  |
| 3842551007 | PP; black; ESD   |  |  |  |

### Dimensions

#### Cable duct 40x20



Dimensions 4/6

#### Cover cap for cable duct 40x20, N10



#### Cable duct 40x40



#### Cover cap for cable duct 40x40, N10





Dimensions 5/6

#### Cable duct 45x45



### Cover cap for cable duct 45x45, N10





## Delivery notes

# Scope of delivery

| Cable duct 40x20, N10, black                     |                                 |  |  |  |
|--------------------------------------------------|---------------------------------|--|--|--|
| Cover cap for cable duct 40x20, N10, black       | Cover cap incl. fastening screw |  |  |  |
| Cable duct 40x20, N10, signal gray               |                                 |  |  |  |
| Cover cap for cable duct 40x20, N10, signal gray | Cover cap incl. fastening screw |  |  |  |
| Cable duct 40x40, N10, black                     |                                 |  |  |  |
| Cover cap for cable duct 40x40, N10