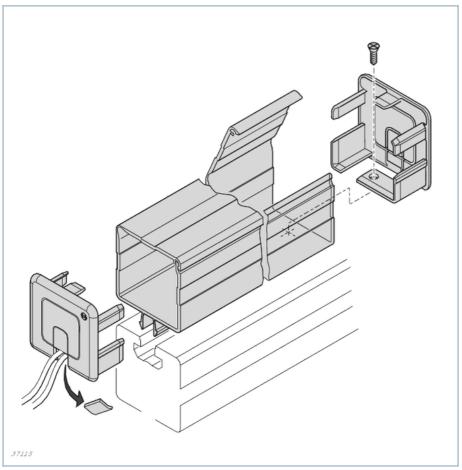

### Cable duct, plastic

Cable duct for routing electrical lines

- Captive cover
- Really easy to access
- Large usable volume
- Simple, fast assembly just clips into the 10 mm slot
- Cover cap for sealing the cable duct with pre-punched holes for running cables through
- VDE certified
- An ESD-conductive connection made of plastic between the profile and the cable duct must be ensured by a suitable design solution, e.g. screw

## Delivery notes

# Scope of delivery

| Cable duct 40x20, N10, black                     |                                 |  |  |  |
|--------------------------------------------------|---------------------------------|--|--|--|
| Cover cap for cable duct 40x20, N10, black       | Cover cap incl. fastening screw |  |  |  |
| Cable duct 40x20, N10, signal gray               |                                 |  |  |  |
| Cover cap for cable duct 40x20, N10, signal gray | Cover cap incl. fastening screw |  |  |  |
| Cable duct 40x40, N10, black                     |                                 |  |  |  |
| Cover cap for cable duct 40x40, N10              | Cover cap incl. fastening screw |  |  |  |
| Cable duct 45x45, N10, black                     |                                 |  |  |  |
| Cover cap for cable duct 45x45, N10              | Cover cap incl. fastening screw |  |  |  |
| Cable duct P40 signal gray                       |                                 |  |  |  |
| Cable duct P40 ESD                               |                                 |  |  |  |