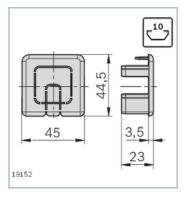

PP, signal gray  |  |  |  |
| 3842532363 | PVC; black       |  |  |  |
| 3842535921 | PA; black        |  |  |  |
| 3842523014 | PVC; black       |  |  |  |
| 3842535676 | PA; black        |  |  |  |
| 3842549894 | PVC; signal gray |  |  |  |
| 3842549895 | PVC; black; ESD  |  |  |  |
| 3842549896 | PVC; signal gray |  |  |  |
| 3842549897 | PVC; black; ESD  |  |  |  |
| 3842551004 | PP, signal gray  |  |  |  |
| 3842551005 | PP; black; ESD   |  |  |  |
| 3842551006 | PP, signal gray  |  |  |  |
| 3842551007 | PP; black; ESD   |  |  |  |

### Dimensions

#### Cable duct 40x20



Dimensions 4/6

#### Cover cap for cable duct 40x20, N10



#### Cable duct 40x40



#### Cover cap for cable duct 40x40, N10





Dimensions 5/6

#### Cable duct 45x45



### Cover cap for cable duct 45x45, N10





## Delivery notes

# Scope of delivery

| Cable duct 40x20, N10, black                     |                                 |  |  |  |
|--------------------------------------------------|---------------------------------|--|--|--|
| Cover cap for cable duct 40x20, N10, black       | Cover cap incl. fastening screw |  |  |  |
| Cable duct 40x20, N10, signal gray               |                                 |  |  |  |
| Cover cap for cable duct 40x20, N10, signal gray | Cover cap incl. fastening screw |  |  |  |
| Cable duct 40x40, N10, black                     |                                 |  |  |  |
| Cover cap for cable duct 40x40, N10              | Cover cap incl. fastening screw |  |  |  |
| Cable duct 45x45, N10, black                     |