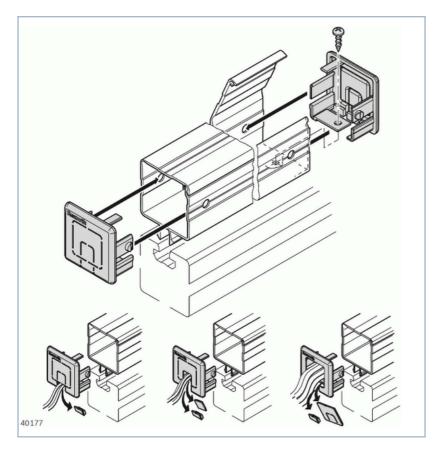

### Cable duct, plastic

Cable duct for routing electrical lines

- Captive cover
- Really easy to access
- Large usable volume
- Simple, fast assembly just clips into the 10 mm slot
- Cover cap for sealing the cable duct with pre-punched holes for running cables through
- VDE certified
- An ESD-conductive connection made of plastic between the profile and the cable duct must be ensured by a suitable design solution, e.g. screw

# Scope of delivery

| Cable duct 40x20, N10, black                     |                                 |  |  |  |
|--------------------------------------------------|---------------------------------|--|--|--|
| Cover cap for cable duct 40x20, N10, black       | Cover cap incl. fastening screw |  |  |  |
| Cable duct 40x20, N10, signal gray               |                                 |  |  |  |
| Cover cap for cable duct 40x20, N10, signal gray | Cover cap incl. fastening screw |  |  |  |
| Cable duct 40x40, N10, black                     |                                 |  |  |  |
| Cover cap for cable duct 40x40, N10              | Cover cap incl. fastening screw |  |  |  |
| Cable duct 45x45, N10, black                     |                                 |  |  |  |
| Cover cap for cable duct 45x45, N10              | Cover cap incl. fastening screw |  |  |  |
| Cable duct P40 signal gray                       |                                 |  |  |  |
| Cable duct P40 ESD                               |                                 |  |  |  |