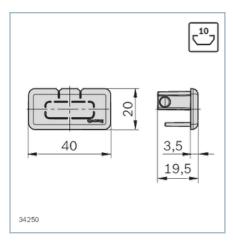

-|--|--|--|
| 3842555670 | PVC; black; ESD  |  |  |  |
| 3842555671 | PP; black; ESD   |  |  |  |
| 3842557443 | PVC; signal gray |  |  |  |
| 3842557444 | PP, signal gray  |  |  |  |
| 3842532363 | PVC; black       |  |  |  |
| 3842535921 | PA; black        |  |  |  |
| 3842523014 | PVC; black       |  |  |  |
| 3842535676 | PA; black        |  |  |  |
| 3842549894 | PVC; signal gray |  |  |  |
| 3842549895 | PVC; black; ESD  |  |  |  |
| 3842549896 | PVC; signal gray |  |  |  |
| 3842549897 | PVC; black; ESD  |  |  |  |
| 3842551004 | PP, signal gray  |  |  |  |
| 3842551005 | PP; black; ESD   |  |  |  |
| 3842551006 | PP, signal gray  |  |  |  |
| 3842551007 | PP; black; ESD   |  |  |  |

### Dimensions

#### Cable duct 40x20



Dimensions 4/6

#### Cover cap for cable duct 40x20, N10



#### Cable duct 40x40



#### Cover cap for cable duct 40x40, N10





Dimensions 5/6

#### Cable duct 45x45



### Cover cap for cable duct 45x45, N10





## Delivery notes

# Scope of delivery

| Cable duct 40x20, N10, black                     |                                 |  |  |  |
|--------------------------------------------------|---------------------------------|--|--|--|
| Cover cap for cable duct 40x20, N10, black       | Cover cap incl. fastening screw |  |  |  |
| Cable duct 40x20, N10, signal gray               |                                 |  |  |  |
| Cover cap for cable duct 40x20, N10, signal gray | Cover cap incl. fastening screw |  |  |  |
| Cable duct 40x40, N10, black                     |                                 |  |  |  |
| Cover cap for cable duc