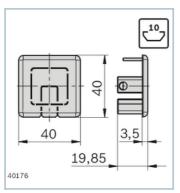

P; black; ESD   |  |  |  |
| 3842557443 | PVC; signal gray |  |  |  |
| 3842557444 | PP, signal gray  |  |  |  |
| 3842532363 | PVC; black       |  |  |  |
| 3842535921 | PA; black        |  |  |  |
| 3842523014 | PVC; black       |  |  |  |
| 3842535676 | PA; black        |  |  |  |
| 3842549894 | PVC; signal gray |  |  |  |
| 3842549895 | PVC; black; ESD  |  |  |  |
| 3842549896 | PVC; signal gray |  |  |  |
| 3842549897 | PVC; black; ESD  |  |  |  |
| 3842551004 | PP, signal gray  |  |  |  |
| 3842551005 | PP; black; ESD   |  |  |  |
| 3842551006 | PP, signal gray  |  |  |  |
| 3842551007 | PP; black; ESD   |  |  |  |

### Dimensions

#### Cable duct 40x20



Dimensions 4/6

#### Cover cap for cable duct 40x20, N10



#### Cable duct 40x40



#### Cover cap for cable duct 40x40, N10





Dimensions 5/6

#### Cable duct 45x45



### Cover cap for cable duct 45x45, N10





## Delivery notes

# Scope of delivery

| Cable duct 40x20, N10, black                     |                                 |  |  |  |
|--------------------------------------------------|---------------------------------|--|--|--|
| Cover cap for cable duct 40x20, N10, black       | Cover cap incl. fastening screw |  |  |  |
| Cable duct 40x20, N10, signal gray               |                                 |  |  |  |
| Cover cap for cable duct 40x20, N10, signal gray | Cover cap incl. fastening screw |  |  |  |
| Cable duct 40x40, N10, black                     |                                 |  |  |  |
| Cover cap for cable duct 40x40, N10              | Cover cap incl. fastening screw |  |  |  |