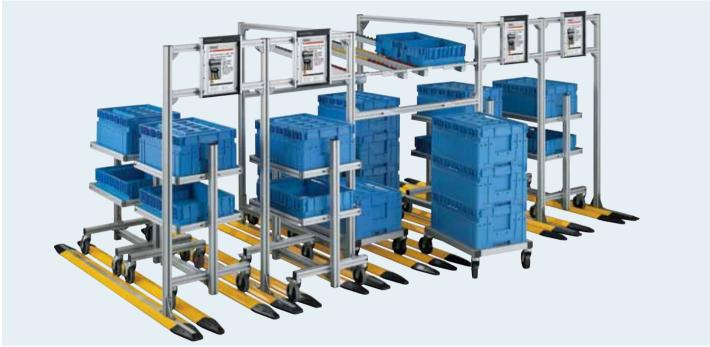

## FiFo station

0040750

- ► Standardized delivery routes for clearly organized and highly transparent production operations
- ► Clear visualization to help minimize inventories
- ▶ Implementation of the kanban principle
- ► Structured material supply system with efficient, welldefined processes to help find required materials fast
- ► Easy tracing of faults and malfunctions through observation of the FiFo principle
- ► Modular system lets you adapt the layout to your needs and to your space
- ► Flow rack systems can be integrated to save space. The flow rack is set up on the FiFo tracks, light parts are stored in the flow rack and heavy parts on floor rollers or material shuttles in the FiFo station.
- ▶ Information supplied by attaching information boards
- ► A transverse profile can be installed to set a height limit for materials