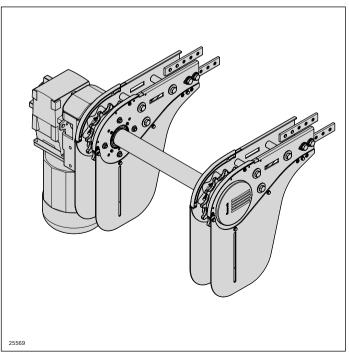

The hollow shaft on both sides in the basic unit and return unit

- Enables a free selection of the motor mounting position on-site
- Offers other interfaces for transmissions (active bridge)

The standard drives are easy to couple and enable straightforward implementation of multi-track systems.