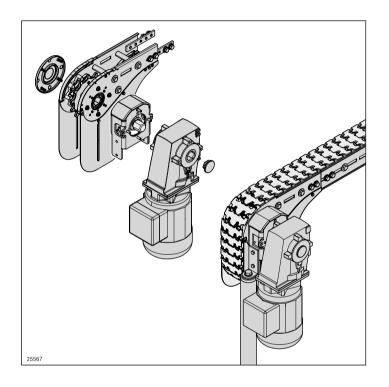

## Innovative drive concept

## Base unit STS head drive direct or return unit

+

## Configurable drive kit

(standard gear motor or round shaft)

=

complete drive

## The well thought-out drive solution enables high flexibility and planning freedom.

The in-stock, standardized basic units

- Are quickly and easily combined with the configurable drive kit (standard gear motor or customer-specific interface) into a complete drive
- Guarantee fast availability of the few modular elements/ spare parts

The hollow shaft on both sides in the basic unit and return unit

- Enables a free selection of the motor mounting position on-site
- Offers other interfaces for transmissions (active bridge)

The standard drives are easy to couple and enable straightforward implementation of multi-track systems.