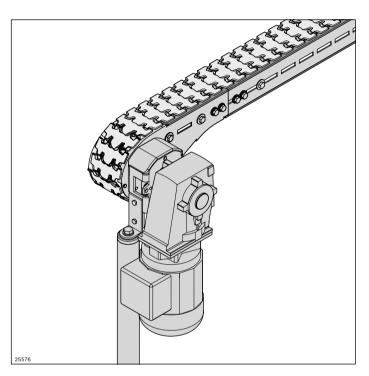

## The well thought-out drive solution enables high flexibility and planning freedom.

The in-stock, standardized basic units

- Are quickly and easily combined with the configurable drive kit (standard gear motor or customer-specific interface) into a complete drive
- Guarantee fast availability of the few modular elements/ spare parts

The hollow shaft on both sides in the basic unit and return unit

- Enables a free selection of the motor mounting position on-site
- Offers other interfaces for transmissions (active bridge)

The standard drives are easy to couple and enable straightforward implementation of multi-track systems.