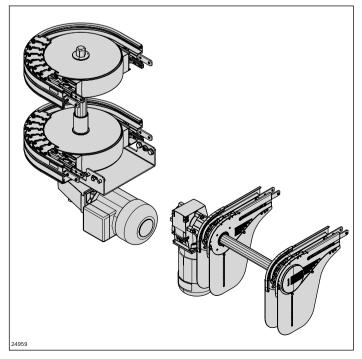

The interface on both sides in the basic unit and return unit

- Enables a free selection of the motor mounting position on-site
- Offers additional transmission interfaces (active bridge)

The standard drives and basic curve wheel units are easily to couple and enable straightforward implementation of multi-track systems and alpine conveyors.