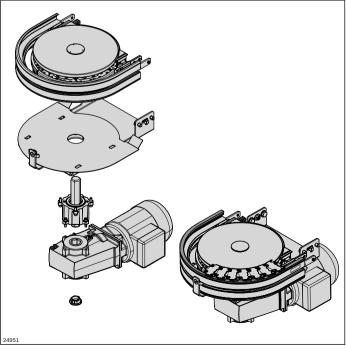

Base unit curve wheel AL

+

**Configurable drive kit** 

(standard gear motor or round shaft)

=

complete drive

## The well thought-out drive solution enables high flexibility and planning freedom.

The in-stock, standardized basic units

- Are quickly and easily combined with the configurable drive kit (standard gear motor or customer-specific interface) into a complete drive
- Guarantee fast availability of the few modular elements/ spare parts