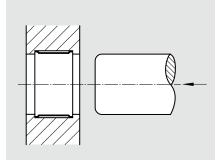

# Centered installation, shape R0810

You insert the tolerance ring into the housing and then press the shaft in.