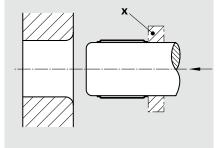

# Free installation, shape R0820

The tolerance ring is laid around the smooth shaft while supporting it on a seating surface (x) in the opposite direction of pressing in of the shaft.