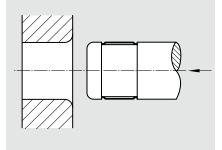

# Centered installation, shape R0820

You insert the tolerance ring into the shaft groove and then press the shaft together with the inserted tolerance ring into the bore.