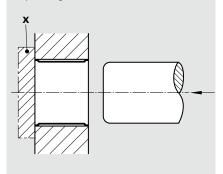

## Free installation, shape R0810

The tolerance ring is inserted into the smooth bore and you then support it on a seating surface (x) in the opposite direction of pressing in of the shaft.